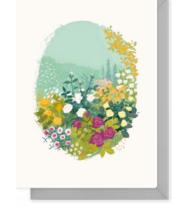

# MY PATCH

COTTAGE GARDEN CBMP1

ROSE GARDEN CBMP2

WILDFLOWER GARDEN CBMP3

Size: 5x7in | Blank inside | Dove grey envelope | Pack size: 6 | Trade price: £1.10

SET OF SIX NOTECARDS £4.15 per box

ANNE OF CLEVES