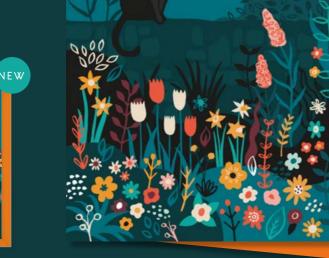

# MIDNIGHT GARDEN

Our bestselling range of bold, design-led cards inspired by nature at night - now with ten new cards!

CBMGO4

BEST SELLER!

CBMG01

OWL CARD

CBMGO6

CBMGO2

FOX CARD CBMG07

)

FLORAL PATTERN CBMGO8

CAT IN BUSH CARD CBMG09

CAT ON WALL CARD CBMGO3

Size: A6 (105 x 148 mm) | Blank inside | orange envelope | Pack size: 6 | Trade price: £1 per card

CSMG11

HAPPY BIRTHDAY CSMG06