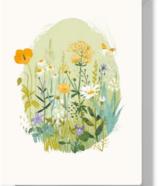

# MY PATCH

COTTAGE GARDEN CBMP1

ROSE GARDEN CBMP2

WILDFLOWER GARDEN CBMP3

Size: 5x7in | Blank inside | Dove grey envelope | Pack size: 6 | Trade price: £1.10

SET OF SIX NOTECARDS £4.15 per box

ANNE OF CLEVES