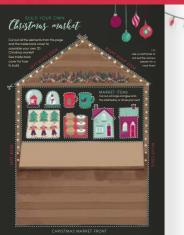

CLOO4 Size: A5 (148 X 210mm) White envelope 12 pages with space for message Pack size: 6 Trade price: £2.00 per cardlet

SEND A CHRISTMAS MARKET EXPERIENCE THROUGH THE POST WITH THIS BESTSELLING CARDLET, PACKED WITH RECIPES!

Christmas marked

| Happy halidays! |  |
|-----------------|--|
| ~?              |  |

|                                                         | Mulled Wine                                                                                                                                                                                                                               |                 |
|---------------------------------------------------------|-------------------------------------------------------------------------------------------------------------------------------------------------------------------------------------------------------------------------------------------|-----------------|
| variations on the glühws<br>spicy, fruity taste and alc | mas market, with colourful stalls packed with barrels of<br>in theme, this is an easy one to make at home. With its<br>shol kick, it is a festive favourite and the perfect pick me-<br>ht. Just the thing for when friends drop by, too. |                 |
| YOU'LL NEED                                             | HOW TO DO IT                                                                                                                                                                                                                              |                 |
| 1 bottle red wine<br>2 cinnamon sticks                  | Place all the ingredients in a large pan over a low heat.<br>Bring the mixture to a simmer.                                                                                                                                               |                 |
| 3 star anise<br>5 cloves                                | Leave to bubble gently for ten minutes, then remove from the heat                                                                                                                                                                         | 20 000          |
| 1 orange, chopped<br>Peel of 1 lemon                    | Allow the flavours to infuse for 30 minutes.                                                                                                                                                                                              | Happy holidays! |
| 250ml apple juice                                       | Remove the orange, lemon peel, cinnamon, star anise<br>and cloves from the mixture.                                                                                                                                                       |                 |
|                                                         | When you're ready to serve, warm the liquid and serve in festive mugs.                                                                                                                                                                    |                 |
|                                                         | WHY NOT TRY                                                                                                                                                                                                                               |                 |
| 9                                                       | For a non-alcoholic version, replace the wine with 750ml<br>apple or grape juice, and add 250ml water. This delicious<br>brew will keep them warm and cosy until Santa arrives!                                                           |                 |
| P                                                       | ;                                                                                                                                                                                                                                         |                 |