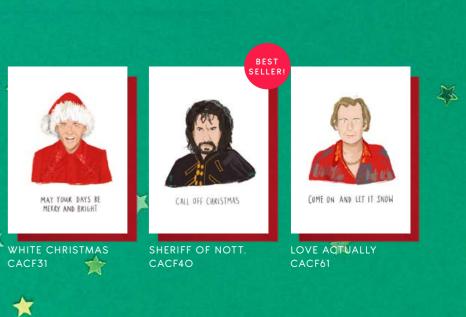

Greetings cards really came into their own last year, with millions of people sending their good wishes, thoughts and prayers, and virtual paper hugs through the post. We offered a 'hand-written card service' for people who couldn't get out and thoroughly enjoyed seeing so much positivity and love sent with our designs. We were also amazed to find some of our cards were oddly prescient - our 'Call off Christmas' card featuring the Sherriff of Nottingham really hit a chord with Covid-stricken festivities. As second years in business go, it's been a bit of a bumpy ride, but we've managed to grow, with so many new independent retail friends stocking our products, and have worked on some brand new ranges, which we're excited to share with you! We're also offering new discounts for plastic-free cards and have some exciting new products coming soon, so visit middlemouse.co.uk for the latest news. Keep safe, and thanks for looking at our catalogue!

# -NEW + EXCITINGI -

Size: A6 (105 x 148mm) | Recycled card | Brown kraft envelope | Blank inside | Pack size: 6 | Trade price: £1.00 per card

1

SANTA! (I KNOW HIM)

CACF31

CHARACTERFUL RANGE

Ŕ

\*