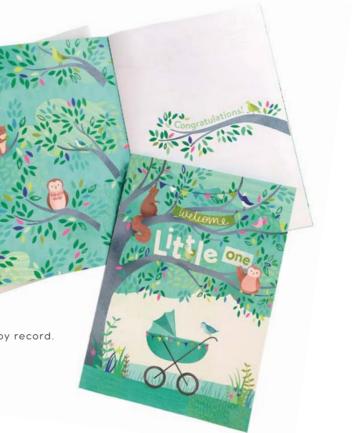

BLOOMING LOVELY Contains spring recipes. CLOO2

ADVENTURE AWAITS Contains a travel planner. CLOO5

NEW BABY Contains a baby record. CLOO8

Size: A5 (148 X 210mm) | White envelope | 12 pages with space for message Pack size: 6 | Trade price: £2.00 per cardlet