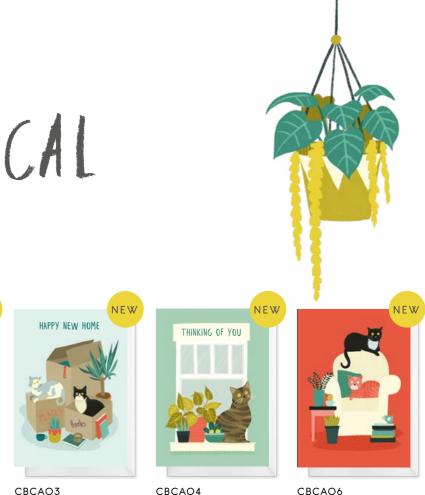

### ILLUSTRATED GARDEN

POTS ON SHELVES CBIGO5

PICKING FLOWERS CBIGO1

POTTY ABOUT YOU CBIGO7

POT PLANTS CBIGO3

CBIG12

NEWI IMPRACTICAL CATS

CBCAO1

CBCAO2

CBCAO3

CBCAO7

CBCAO8

WATERING SHELVES CBIGO4

BLOOMING LOVELY CBIGO9

Size: 5 x 7 in | Blank inside | White envelope | Pack size: 6 | Trade price: £1.10 per card

CBIGO6

MY CUP OF TEA CBIG11

HAPPY NEW HOME

```
CCAO5
```

Size: A6 (105 x 148 mm) | Blank inside | White envelope Pack size: 6 | Trade price: £1.00 per card