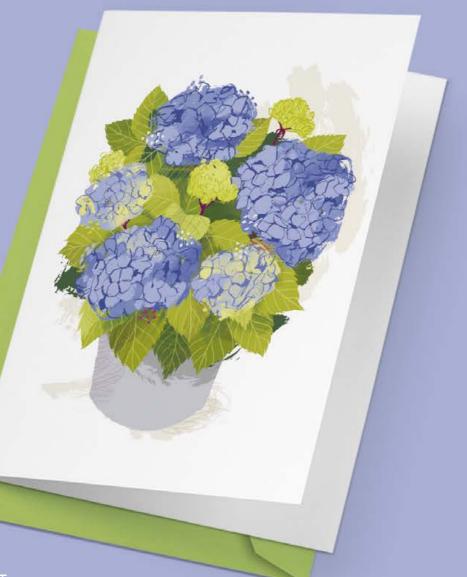

BEAUTIFUL POT PLANT GROWING ADVICE ON THE BACK

PHALAENOPSIS POT ROSE

CCPPO4

CYCLAMEN CCPPO5

ANTHURIUM CCPPO8

HYACINTH CCPPO9

LETTER

POINSETTIA CCPP10

KALANCHOE

CCPPO7

HYDRANGEA CCPPO3

Size: 5 x 7in | Blank inside | Infographic how to grow on reverse | Light green envelope | Pack size: 6 | Trade price: £1.10

CCPPO6