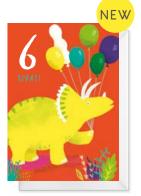

Pinodot-to-Pot

Connect the dots to reveal another of T-Rex's friends

BEST

SELLER!

HAVE A PINO-MITE PAY!

Pinomaze

PARTY TIME!

TRICERATOPS CBDNO2

1ST BIRTHDAY CBDNO6

4TH BIRTHDAY CBDNO9

DINO CARDLET CLO17 | A5 (148 x 210mm) | 12 page greetings card with dinosaur-themed activities inside FSC Approved uncoated card & paper | White envelope | Pack size: 6 | Trade price: £2.00 per cardlet

PTERODACTYL CBDNO3

STEGOSAURUS CBDNO1

PARASAUROLOPHUS CBDNO4

NEW BABY CARD CBDNO5

2ND BIRTHDAY CBDNO7

3RD BIRTHDAY CBDNO8

5TH BIRTHDAY CBDN10

6TH BIRTHDAY CBDN11