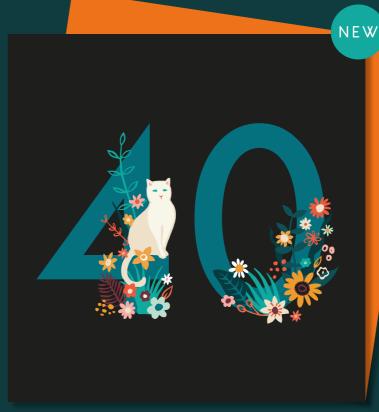

FOX CARD CBMG07

)

FLORAL PATTERN CBMGO8

CAT IN BUSH CARD CBMG09

CAT ON WALL CARD CBMGO3

Size: A6 (105 x 148 mm) | Blank inside | orange envelope | Pack size: 6 | Trade price: £1 per card

CSMG11

HAPPY BIRTHDAY CSMG06

MUM BIRTHDAY CSMG07

CAT CARD CSMGO2

BADGER CARD CSMGO3

CSMGO8

CSMG10

CSMG13

CSMG09

CSMG12