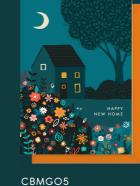

# MIDNIGHT GARDEN

Our bestselling range of bold, design-led cards inspired by nature at night - now with ten new cards!

CBMGO4

BEST SELLER!

CBMG01

OWL CARD

CBMGO6

CBMGO2

MY CUP OF TEA CBIG11

HAPPY NEW HOME

```
CCAO5
```

Size: A6 (105 x 148 mm) | Blank inside | White envelope Pack size: 6 | Trade price: £1.00 per card