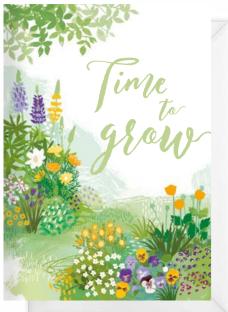

### TIME TO GROW CARPLETIM

A GREETINGS CARD FOR ANYONE LOOKING TO TAKE LIFE EASY

CONTAINS EXPERT GARDENING ADVICE FROM BBC GARDENER'S QUESTION TIME PANELIST, PAUL PEACOCK

CLOO9

Size: A5 (148 x 210) mm | 12 pages with space for message White envelope | FSC approved Pack size: 6 | Trade price: £2 per cardlet