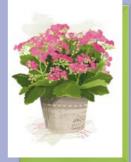

KALANCHOE

CCPPO7

HYDRANGEA CCPPO3

Size: 5 x 7in | Blank inside | Infographic how to grow on reverse | Light green envelope | Pack size: 6 | Trade price: £1.10

CCPPO6