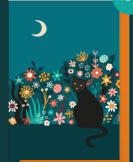

# MIDNIGHT GARDEN

Our bestselling range of bold, design-led cards inspired by nature at night - now with ten new cards!

CBMGO4

BEST SELLER!

CBMG01

OWL CARD

CBMGO6

CBMGO2

FOX CARD CBMG07

)

FLORAL PATTERN CBMGO8

CAT IN BUSH CARD CBMG09

CAT ON WALL CARD CBMGO3

Size: A6 (105 x 148 mm) | Blank inside | orange envelope | Pack size: 6 | Trade price: £1 per card

CSMG11

HAPPY BIRTHDAY CSMG06