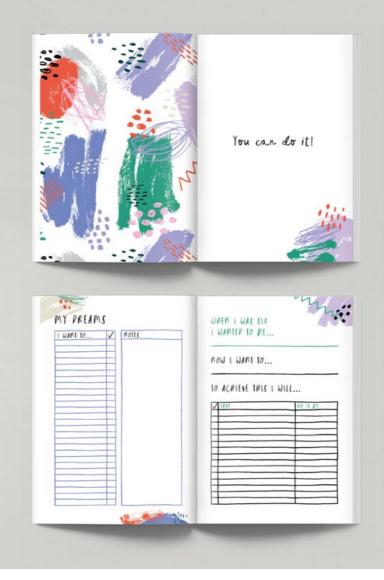

# BEST YEAR CARPLETSTM

A series of Cardlets<sup>™</sup> to celebrate your best year, with space for your message, bucket list, dreams planner and map of the world

THIS IS YOUR YEAR CLO10

FOLLOW YOUR DREAMS

TWENTY ONE CLO12 30 IT'S YOUR YEAR

THIRTY CLO13

CLO14

FIFTY CLO15

Size: A5 (148 X 210 mm) | Same contents in all Cardlets | White envelope | FSC approved | Pack size: 6 | Trade price: £2 per cardlet

14 | middlemouse.co.uk