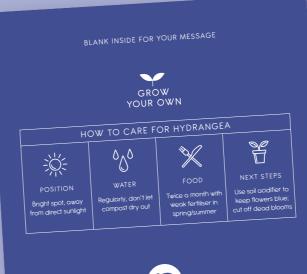

BEAUTIFUL POT PLANT GROWING ADVICE ON THE BACK

PHALAENOPSIS POT ROSE

CCPPO4

CYCLAMEN CCPPO5

ANTHURIUM CCPPO8

HYACINTH CCPPO9

LETTER

POINSETTIA CCPP10

KALANCHOE

CCPPO7

HYDRANGEA CCPPO3

Size: 5 x 7in | Blank inside | Infographic how to grow on reverse | Light green envelope | Pack size: 6 | Trade price: £1.10

CCPPO6

### MORE THAN A CARD

GROWING TIPS INFOGRAPHIC PRINTED ON THE BACK

this range of cards features illustrations by Rebecca and expert growing advice by BBC Gardener's Question

GERBERA CCPPO1

PEACE LILY CCPPO2