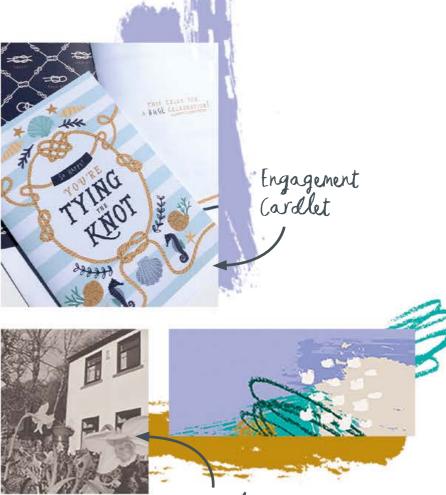

Harry holidays!

TYING THE KNOT Contains a wedding planner. CLOO7

A BEAUTIFUL NEW COLLECTION INSPIRED BY AN AFTERNOON BY THE RIVERBANK ...

Ratty's Picnic

Contains recipes to make your own perfect picnic by the river