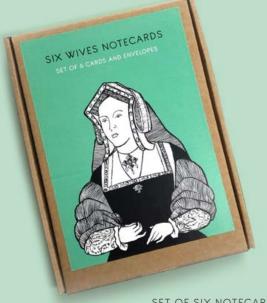

# MY PATCH

COTTAGE GARDEN CBMP1

ROSE GARDEN CBMP2

WILDFLOWER GARDEN CBMP3

Size: 5x7in | Blank inside | Dove grey envelope | Pack size: 6 | Trade price: £1.10

SET OF SIX NOTECARDS £4.15 per box

ANNE OF CLEVES

CASW4

Size: A6 (105 X 148mm) | Silk FSC approved | White envelope | Blank inside | Pack size: 6 | Trade price: £1.00 per card

ANNE BOLEYN

CATHERINE HOWARD CASW5

CATHERINE PARR CASW6

MY PATCH AND TRAILBLAZER Size: 210 x 297mm (A4 portrait) Pack size: 4 Trade price: £4.00 per print