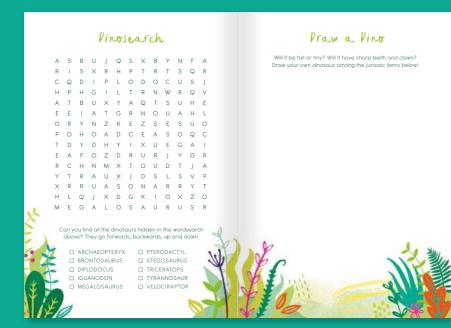

# ROARSOME CARPLETIM

A bright and bold greetings cardlet for kids, with space for a message and activities, including word searches, dot-to-dots and colouring pages

SPACE TO WRITE A

MESSAGE

BONUS PAGES

INSIPE

Pinodot-to-Pot

Connect the dots to reveal another of T-Rex's friends

BEST

SELLER!

HAVE A PINO-MITE PAY!

Pinomaze

PARTY TIME!

TRICERATOPS CBDNO2

1ST BIRTHDAY CBDNO6

4TH BIRTHDAY CBDNO9

DINO CARDLET CLO17 | A5 (148 x 210mm) | 12 page greetings card with dinosaur-themed activities inside FSC Approved uncoated card & paper | White envelope | Pack size: 6 | Trade price: £2.00 per cardlet

PTERODACTYL CBDNO3

STEGOSAURUS CBDNO1

PARASAUROLOPHUS CBDNO4

NEW BABY CARD CBDNO5

2ND BIRTHDAY CBDNO7

3RD BIRTHDAY CBDNO8

5TH BIRTHDAY CBDN10

6TH BIRTHDAY CBDN11