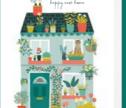

### ILLUSTRATED GARDEN

POTS ON SHELVES CBIGO5

PICKING FLOWERS CBIGO1

POTTY ABOUT YOU CBIGO7

POT PLANTS CBIGO3

CBIG12

NEWI IMPRACTICAL CATS

CBCAO1

CBCAO2

CBCAO3

CBCAO7

CBCAO8

WATERING SHELVES CBIGO4

BLOOMING LOVELY CBIGO9

Size: 5 x 7 in | Blank inside | White envelope | Pack size: 6 | Trade price: £1.10 per card

CBIGO6

MY CUP OF TEA CBIG11

HAPPY NEW HOME

```
CCAO5
```

Size: A6 (105 x 148 mm) | Blank inside | White envelope Pack size: 6 | Trade price: £1.00 per card