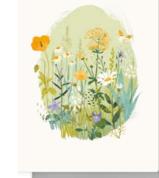

# MY PATCH

COTTAGE GARDEN CBMP1

ROSE GARDEN CBMP2

WILDFLOWER GARDEN CBMP3

Size: 5x7in | Blank inside | Dove grey envelope | Pack size: 6 | Trade price: £1.10

SET OF SIX NOTECARDS £4.15 per box

ANNE OF CLEVES